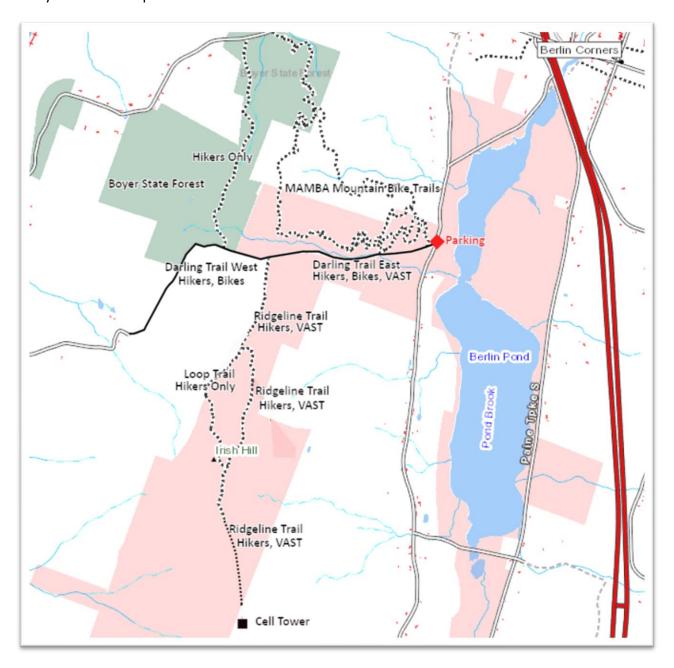

## Irish Hill Trails - Berlin, Vermont

All trails are open to non-motorized, non-mechanical recreation.

Non-motorized bikes are permitted only on the MAMBA Mountain Bike trails and Darling Trail. Please stay on these trails. Trails are open to bikes, May 15 to November 1. Please do not ride in wet conditions. For more information, visit <a href="https://bikemamba.org/trails/">https://bikemamba.org/trails/</a>, "Irish Hill, Berlin".

Snowmobiles are permitted on Darling Trail East and Ridgeline Trail, when the trails are opened by VAST. For more information, visit https://vtvast.org/trails.html.

All trail users should be aware that some existing trails not designated on this map are on private property and should only be used with permission.